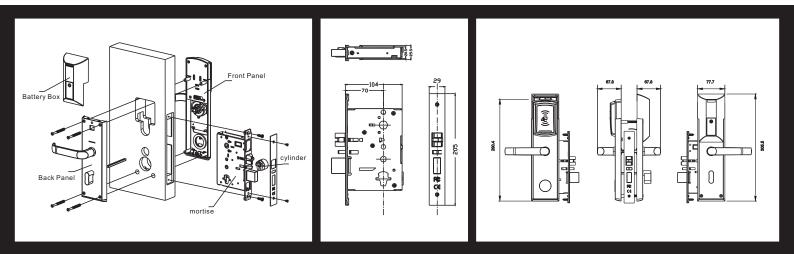

## model: S118

- Power Supply: DC4.8V-6.5V, 1.5V LR6(AA) alkaline battery\*4pcs;
- Static Current: < 10µA;</p>
- Dynamic Current: <120mA;</li>
- Store Temperature: -20~+85°C;
- Store Humidity: 10~90% RH;
- Working Temperature: -10~+60°C;
- Working Humidity: 15~90% RH;
- Operating Frequency: MF series:13.56MHz(Mifare card); All-IN-ONE card reservation: Mifare1 S70 available;
- Working Frequency: 13.56MHz; Card reading distance: 0-35mm;
- Weight: 3kg(M3 mortise); 3.2kg(M1 mortise)
- Self-locking: After reading card, if the handle isn't turned
- within 3 seconds, the door will lock itself automatically;
- Low Voltage Warning: If power supply is less than 4.7V, the LED will flash red and blue, buzzer will make sound when
- unlocking the door. Then it can be unlocked for another 50-100 times before batteries' running off.

Features:Bright,Magnificent,Durable,Reliable Material:Zinc Alloy+Stainless Steel Finish option:CCR,PVD Mortise option:M1,suitable for ≥38mm thickness doors M3,suitable for ≥28mm thickness doors

CO: JK Tech Co., LTD ADD:15/F,JINHAI SQUARE, NO.21 JIHUA 5TH RD, FOSHAN Guangdong China: TEL:0086-757-83633678 Fax: 0086-757-83633678