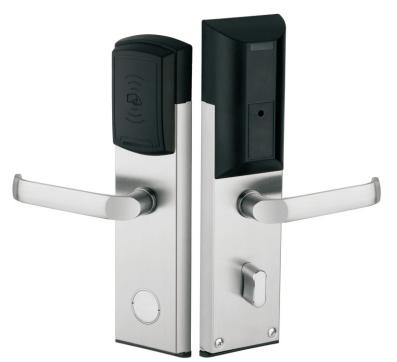

## Hotel intelligent card lock, release your metal key with keycard

Features:Bright,Magnificent,Durable,Reliable Material:Zinc Alloy+Stainless Steel Finish option:CCR,PVD Mortise option:M1,suitable for ≥38mm thickness doors M3,suitable for ≥28mm thickness doors

CO: JK Tech Co., LTD ADD:15/F,JINHAI SQUARE, NO.21 JIHUA 5TH RD, FOSHAN Guangdong China: TEL:0086-757-83633678 Fax: 0086-757-83633678